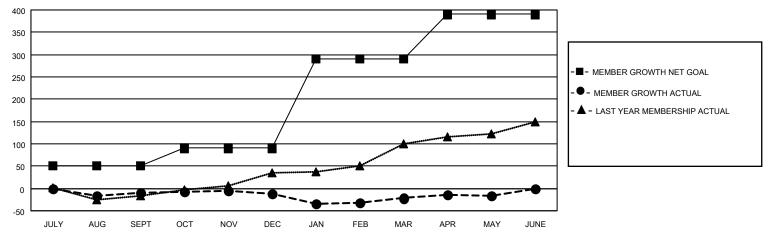

## GOALS AND ACTUAL MEMBERS CUMULATIVE

| DROPPED CLUBS: 0 |     | 19 CLUBS OF 39 ADDED 1 OR<br>MORE NEW MEMBERS | GENDER DISTRIBUTION                |              |  |
|------------------|-----|-----------------------------------------------|------------------------------------|--------------|--|
|                  |     | WORE NEW WEINBERS                             | MALE                               | 797 (61.45%) |  |
|                  |     |                                               | FEMALE                             | 500 (38.55%) |  |
| DROPPED MEMBERS  |     |                                               | NON BINARY                         | 0 (0.00%)    |  |
| <u> </u>         |     |                                               | PREFER NOT TO ANSWER 0 (0.00%)     |              |  |
| DECEASED         | 16  |                                               |                                    | ,            |  |
| CLUB CANCELLED   | 0   | CLICK HERE FOR CUMULATIVE                     | TOTAL FAMILY UNIT MEMBERS          | 141          |  |
| OTHER            | 150 | MEMBERSHIP DATA                               |                                    |              |  |
| TOTAL 166        |     |                                               | FAMILY MEMBERS PAYING HALF DUES 71 |              |  |
|                  |     |                                               |                                    |              |  |

## MONTHLY MEMBERSHIP PROGRESS REPORT

LOCATION TEXAS District 2 T1 Results as of: 5/31/2023

| Clubs                 |               |           |               | Members               |                        |                         |                                                    |
|-----------------------|---------------|-----------|---------------|-----------------------|------------------------|-------------------------|----------------------------------------------------|
| RESULTS FOR 2022-2023 |               |           |               | RESULTS FOR 2022-2023 |                        |                         |                                                    |
| QUARTER               | NEW CLUB GOAL | NEW CLUBS | DROPPED CLUBS | QUARTER MEM           | BER GROWTH NET<br>GOAL | MEMBER GROWTH<br>ACTUAL | DROPPED<br>MEMBERS ACTUAL<br>(including transfers) |
| JULY/AUG/SEPT         | 1             | 0         | 0             | JULY/AUG/SEPT         | 50                     | 48                      | 51                                                 |
| OCT/NOV/DEC           | 3             | 0         | 0             | OCT/NOV/DEC           | 40                     | 38                      | 39                                                 |
| JAN/FEB/MAR           | 4             | 0         | 0             | JAN/FEB/MAR           | 200                    | 50                      | 59                                                 |
| APR/MAY/JUNE          | 2             | 0         | 0             | APR/MAY/JUNE          | 100                    | 24                      | 17                                                 |