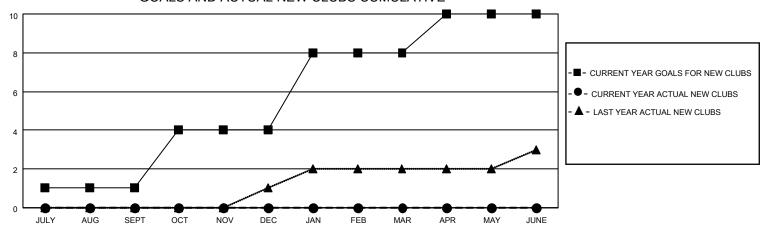

## GOALS AND ACTUAL NEW CLUBS CUMULATIVE

## MONTHLY MEMBERSHIP PROGRESS REPORT

LOCATION TEXAS District 2 T1 Results as of: 5/31/2023

| Clubs                 |               |           |               | Members               |                        |                         |                                                    |
|-----------------------|---------------|-----------|---------------|-----------------------|------------------------|-------------------------|----------------------------------------------------|
| RESULTS FOR 2022-2023 |               |           |               | RESULTS FOR 2022-2023 |                        |                         |                                                    |
| QUARTER               | NEW CLUB GOAL | NEW CLUBS | DROPPED CLUBS | QUARTER MEM           | BER GROWTH NET<br>GOAL | MEMBER GROWTH<br>ACTUAL | DROPPED<br>MEMBERS ACTUAL<br>(including transfers) |
| JULY/AUG/SEPT         | 1             | 0         | 0             | JULY/AUG/SEPT         | 50                     | 48                      | 51                                                 |
| OCT/NOV/DEC           | 3             | 0         | 0             | OCT/NOV/DEC           | 40                     | 38                      | 39                                                 |
| JAN/FEB/MAR           | 4             | 0         | 0             | JAN/FEB/MAR           | 200                    | 50                      | 59                                                 |
| APR/MAY/JUNE          | 2             | 0         | 0             | APR/MAY/JUNE          | 100                    | 24                      | 17                                                 |